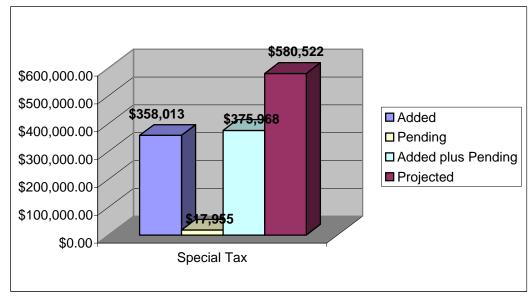

PROPOSED REFUNDING PLAN OF 1998 & 2004 MELLO ROOS BONDS 3. The Bond Team was introduced. Ms. Davis reported on the background on the CFD's, the existing debt, proposed refunding, next steps, timeline, and interested parties list, the preliminary cash flows and on how to get money out of the escrow account. Ms. Davis reviewed the history of the CFD's and securing the bonds in 1998 & 2004, the historical growth of permits and the special tax formula in those CFD's. Annual special tax revenue has grown from \$44,000 in 1996 to \$590,580 in 2006, most recently in CFD 03-01. \$5,672,783 is projected to be collected in 2007. Assessed values to lien are very high in our district and delinquencies are extremely low overall.

Ms. Davis reviewed the outstanding debt of \$90,005,000. Actual special tax revenues collected in 2005/06 came in lower than the projected amount. Ms. Davis also reviewed the Escrow Funds. She indicated \$16,845,000 is left to be released in escrow, \$1.2 million in Escrow Interest Fund for a total of \$18,085,939.