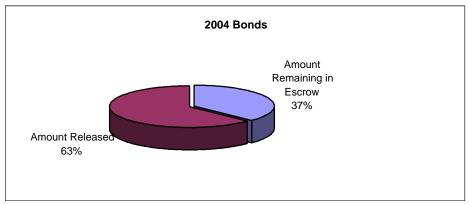

Ms. Davis reviewed the outstanding debt of \$90,005,000. Actual special tax revenues collected in 2005/06 came in lower than the projected amount. Ms. Davis also reviewed the Escrow Funds. She indicated \$16,845,000 is left to be released in escrow, \$1.2 million in Escrow Interest Fund for a total of \$18,085,939.